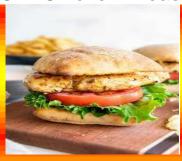

## Sandwiches on Ciabatta or Croissant with above toppings

Fresh from the captains..
Chicken Salad

Mountain High Club Sandwich (3 meats, toppings, bacon)

Thick Chick Grill Chicken Breast

Big Foot

Bacon cheeseburger on
Ciabatta, cheese, bacon, lettuce,