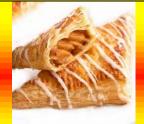

Fruit crisp...Hot Peach cobbler with Ice Cream..

Pie daddy ...Apple turn over..

Brownie friends ...Cheesecake Brownie

Sweet girl...Strawberry shortcake (pound cake, topped with strawberries) Thick thighs ...2 slices of Pound cake (scoop of ice cream in the middle)