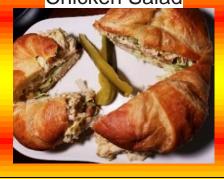

## Sandwiches on Ciabatta or Croissant with above toppings

Fresh from the captains..
Chicken Salad

Mountain High Club Sandwich (3 meats, toppings, bacon)

Thick Chick Grill Chicken Breast

Big Foot

Bacon cheeseburger on
Ciabatta, cheese, bacon, lettuce,