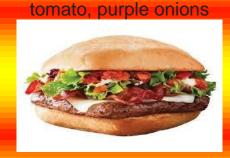

Classic Sandwich — (choice of bread, meat, cheese, dressing)

Toppings: spring mix&romaine, tomato, purple onions, pickle spear