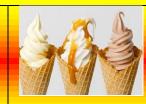

Tigers blood...3 amigos

Mango...mash of happiness

Soft serve Ice cream (Cup, wafer cone, waffle cone)

Vanilla...the blonde chocolate..sweet brown

Both flavors..lickity split

Wafer cone..start small Waffle cone..big dipper Ice cream in a Cup

Waffle bowl...cream bowl

\$ Toppings, sprinkles, nuts, strawberry, choc, carmel syrup, oreos

Vanilla(blonde) or Chocolate Shake (brown cow) or Berry Cream (strawberry)

Cream Slush (vanilla ice cream & your favorite slush flavor)