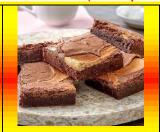

Fruit crisp...Hot Peach cobbler with Ice Cream..

Pie daddy ...Apple turn over..

Brownie friends ...Cheesecake Brownie

Sweet girl...Strawberry shortcake (pound cake, topped with strawberries) Thick thighs ...2 slices of Pound cake (scoop of ice cream in the middle)