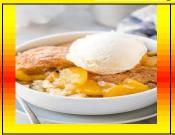

Fruit crisp...Hot Peach cobbler with Ice Cream..

Pie daddy ...Apple turn over..

Brownie friends ...Cheesecake Brownie

Sweet girl...Strawberry shortcake (pound cake, topped with strawberries) Thick thighs ...2 slices of Pound cake (scoop of ice cream in the middle)