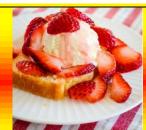

Fruit crisp...Hot Peach cobbler with Ice Cream..

Pie daddy ...Apple turn over..

Brownie friends ...Cheesecake Brownie

Sweet girl...Strawberry shortcake (pound cake, topped with strawberries) Thick thighs ...2 slices of Pound cake (scoop of ice cream in the middle)