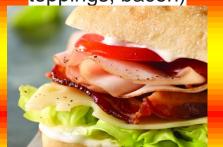

## Sandwiches on Ciabatta or Croissant with above toppings

Fresh from the captains..
Chicken Salad

Mountain High Club Sandwich (3 meats, toppings, bacon)

Thick Chick Grill Chicken Breast

Big Foot

Bacon cheeseburger on
Ciabatta, cheese, bacon, lettuce,