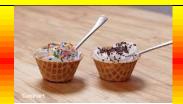

Waffle bowl...cream bowl

\$ Toppings, sprinkles, nuts, strawberry, choc, carmel syrup, oreos

Vanilla(blonde) or Chocolate Shake (brown cow) or Berry Cream (strawberry)

Cream Slush (vanilla ice cream & your favorite slush flavor)